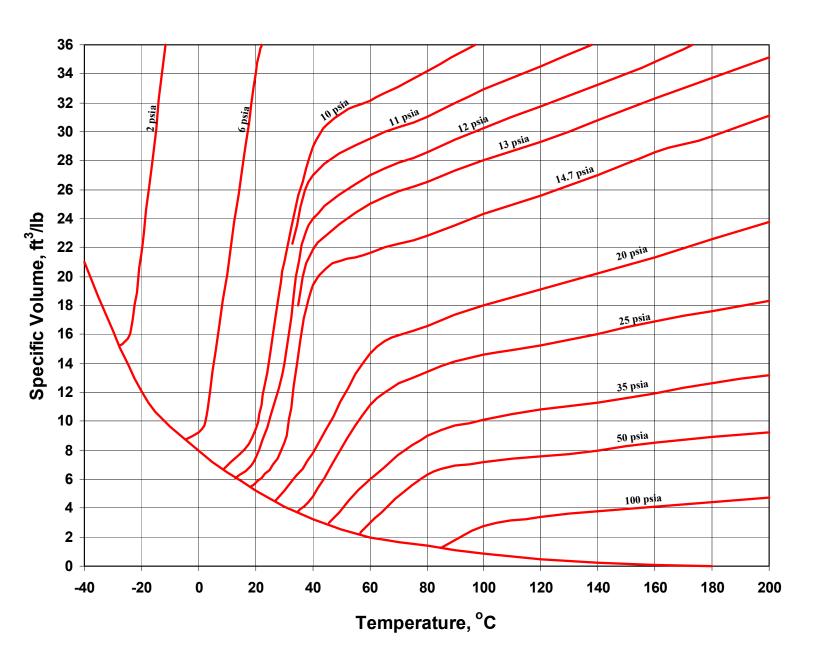

Honeywell

# **SPECIALTY CHEMICALS**

# Hydrofluoric Acid Properties



© Honeywell 2002



# **Corrosion Rates of Carbon Steel Vs. HF Concentration**



Volume 1.1, January 2002 © Honeywell 2002





Volume 1.1, January 2002 © Honeywell 2002



# pH Vs. Hydrofluoric Acid Concentration





# Specific Gravity HF-H<sub>2</sub>O System





# Density of Anhydrous Hydrogen Fluoride





# Apparent Molecular Weight, Hydrogen Fluoride





# **Boiling Point of HF-H<sub>2</sub>O System**





#### Partial Vapor Pressure of HF over Aqueous Solutions of HF





# Vapor Pressure Anhydrous Hydrogen Fluoride





# Vapor Pressure of Anhydrous Hydrogen Fluoride



# Honeywell

# Vapor Liquid Equilibrium Diagram at the Normal Boiling Point





#### **Specific Volume of HF Gas**





# Heat of Vaporization, Anhydrous Hydrogen Fluoride











#### **Specific Heat Liquid AHF**





# **Enthalpy Hydrogen Fluoride Gas**





**Enthalpy Concentration Chart for** 

Volume 1.1, January 2002 © Honeywell 2002

# Honeywell

# Hydrogen Fluoride, Temperature Vs. Enthalpy



Volume 1.1, January 2002 © Honeywell 2002



# Heat of Dilution for Anhydrous Hydrogen Fluoride





#### **Viscosity of HF Gas**







Volume 1.1, January 2002 © Honeywell 2002



# Viscosity of HF-H<sub>2</sub>O System





# Thermal Conductivity of Anhydrous Hydrogen Fluoride





# **Conductivity of Hydrofluoric Acid**





#### **Conductivity of Hydrofluoric Acid**