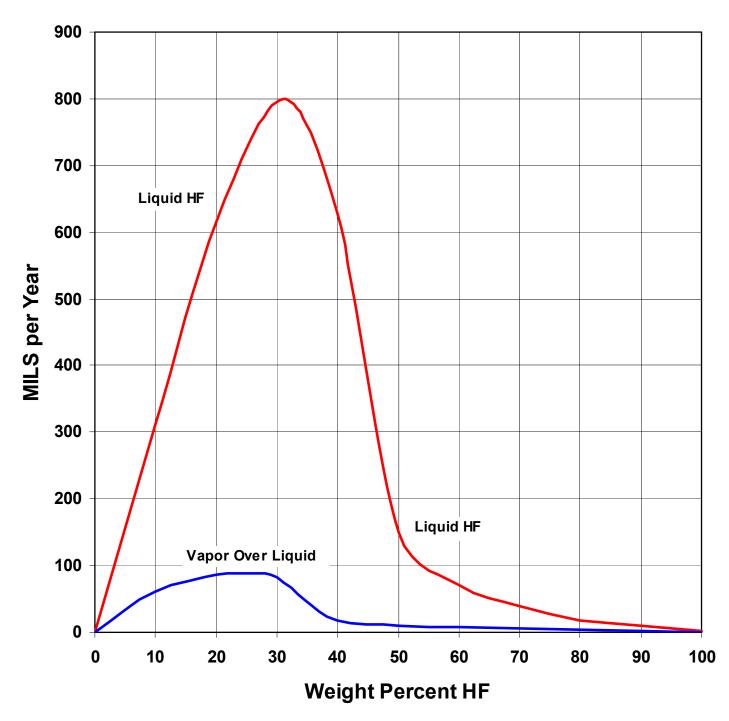

# **Corrosion Rates of Carbon Steel Vs. HF Concentration**

Volume 1.1, January 2002 © Honeywell 2002

Volume 1.1, January 2002 © Honeywell 2002