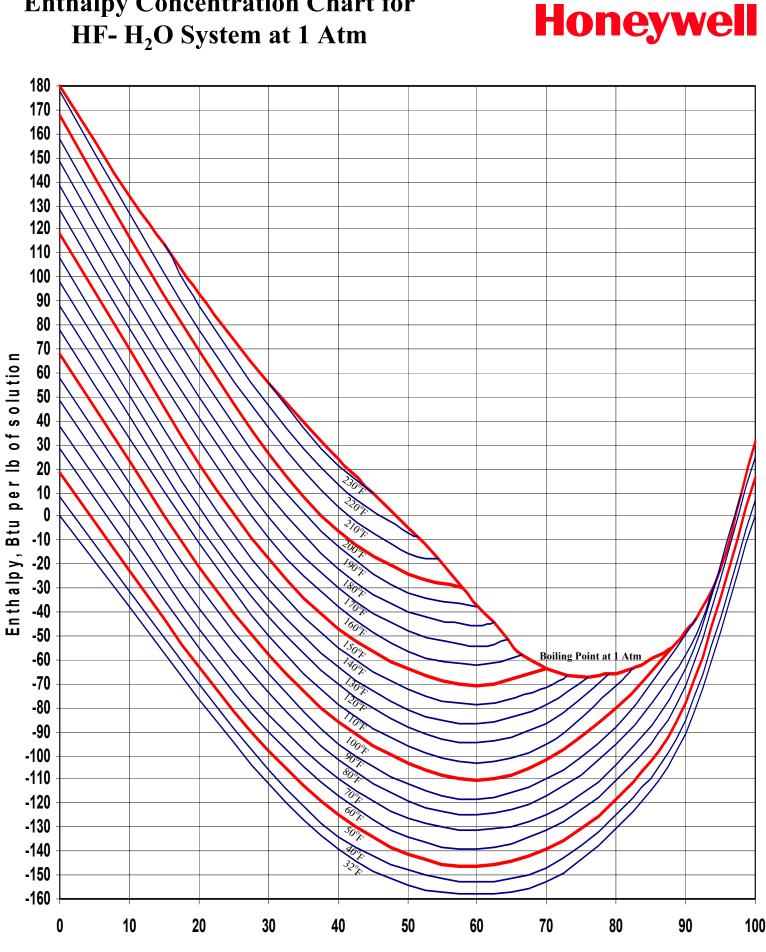

# **Enthalpy Hydrogen Fluoride Gas**

**Enthalpy Concentration Chart for** 

Volume 1.1, January 2002 © Honeywell 2002