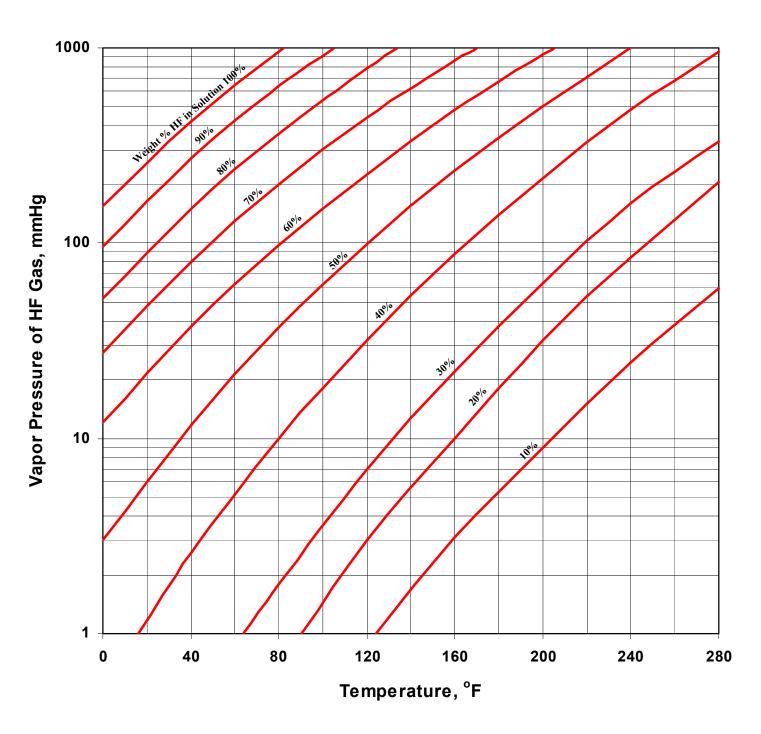

Honeywell

# **SPECIALTY CHEMICALS**

# Hydrofluoric Acid Properties



© Honeywell 2002



# **Corrosion Rates of Carbon Steel Vs. HF Concentration**



Volume 1.1, January 2002 © Honeywell 2002





Volume 1.1, January 2002 © Honeywell 2002



# pH Vs. Hydrofluoric Acid Concentration





# Specific Gravity HF-H<sub>2</sub>O System





# Density of Anhydrous Hydrogen Fluoride





# Apparent Molecular Weight, Hydrogen Fluoride





# **Boiling Point of HF-H<sub>2</sub>O System**





#### Partial Vapor Pressure of HF over Aqueous Solutions of HF





# Vapor Pressure Anhydrous Hydrogen Fluoride





# Vapor Pressure of Anhydrous Hydrogen Fluoride



# Honeywell

# Vapor Liquid Equilibrium Diagram at the Normal Boiling Point





#### **Specific Volume of HF Gas**





# Heat of Vaporization, Anhydrous Hydrogen Fluoride











#### **Specific Heat Liquid AHF**





# **Enthalpy Hydrogen Fluoride Gas**





**Enthalpy Concentration Chart for** 

Volume 1.1, January 2002 © Honeywell 2002

# Honeywell

# Hydrogen Fluoride, Temperature Vs. Enthalpy



Volume 1.1, January 2002 © Honeywell 2002



# Heat of Dilution for Anhydrous Hydrogen Fluoride





#### **Viscosity of HF Gas**







Volume 1.1, January 2002 © Honeywell 2002



# Viscosity of HF-H<sub>2</sub>O System





# Thermal Conductivity of Anhydrous Hydrogen Fluoride