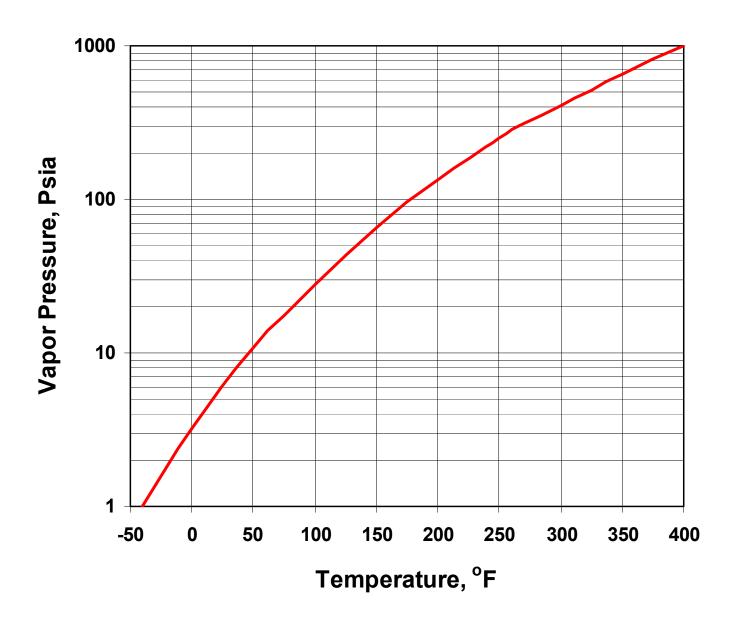

# Vapor Pressure Anhydrous Hydrogen Fluoride

# Vapor Pressure of Anhydrous Hydrogen Fluoride