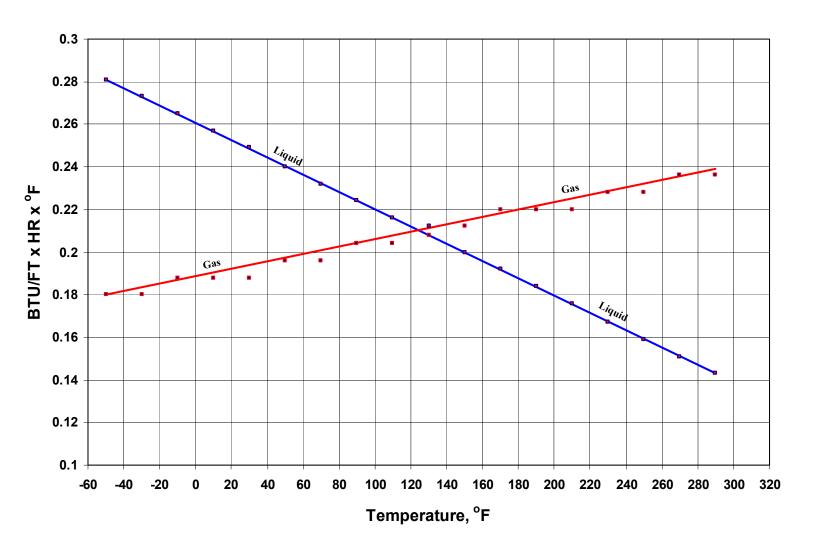

HF





# Vapor Pressure Anhydrous Hydrogen Fluoride





# Vapor Pressure of Anhydrous Hydrogen Fluoride



# Honeywell

# Vapor Liquid Equilibrium Diagram at the Normal Boiling Point





#### **Specific Volume of HF Gas**





# Heat of Vaporization, Anhydrous Hydrogen Fluoride











#### **Specific Heat Liquid AHF**





# **Enthalpy Hydrogen Fluoride Gas**





**Enthalpy Concentration Chart for** 

Volume 1.1, January 2002 © Honeywell 2002

# Honeywell

# Hydrogen Fluoride, Temperature Vs. Enthalpy



Volume 1.1, January 2002 © Honeywell 2002



# Heat of Dilution for Anhydrous Hydrogen Fluoride





#### **Viscosity of HF Gas**







Volume 1.1, January 2002 © Honeywell 2002



# Viscosity of HF-H<sub>2</sub>O System





# Thermal Conductivity of Anhydrous Hydrogen Fluoride





# **Conductivity of Hydrofluoric Acid**





#### **Conductivity of Hydrofluoric Acid**