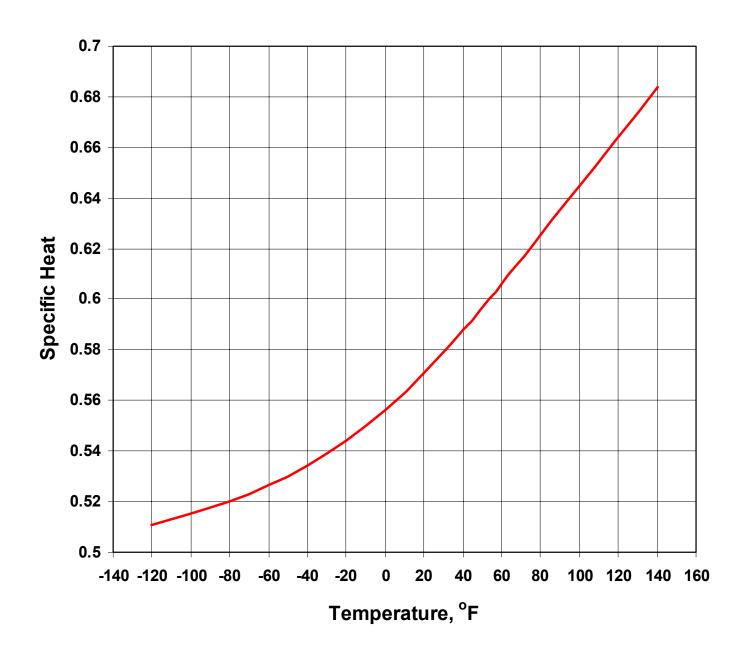

ell 2002



# **Corrosion Rates of Carbon Steel Vs. HF Concentration**



Volume 1.1, January 2002 © Honeywell 2002





Volume 1.1, January 2002 © Honeywell 2002



# pH Vs. Hydrofluoric Acid Concentration





# Specific Gravity HF-H<sub>2</sub>O System





# Density of Anhydrous Hydrogen Fluoride





# Apparent Molecular Weight, Hydrogen Fluoride





# **Boiling Point of HF-H<sub>2</sub>O System**





#### Partial Vapor Pressure of HF over Aqueous Solutions of HF





# Vapor Pressure Anhydrous Hydrogen Fluoride





# Vapor Pressure of Anhydrous Hydrogen Fluoride



# Honeywell

# Vapor Liquid Equilibrium Diagram at the Normal Boiling Point





#### **Specific Volume of HF Gas**





# Heat of Vaporization, Anhydrous Hydrogen Fluoride











#### **Specific Heat Liquid AHF**





# **Enthalpy Hydrogen Fluoride Gas**





**Enthalpy Concentration Chart for** 

Volume 1.1, January 2002 © Honeywell 2002

# Honeywell

# Hydrogen Fluoride, Temperature Vs. Enthalpy



Volume 1.1, January 2002 © Honeywell 2002



# Heat of Dilution for Anhydrous Hydrogen Fluoride





#### **Viscosity of HF Gas**







Volume 1.1, January 2002 © Honeywell 2002



# Viscosity of HF-H<sub>2</sub>O System





# Thermal Conductivity of Anhydrous Hydrogen Fluoride





# **Conductivity of Hydrofluoric Acid**





#### **Conductivity of Hydrofluoric Acid**