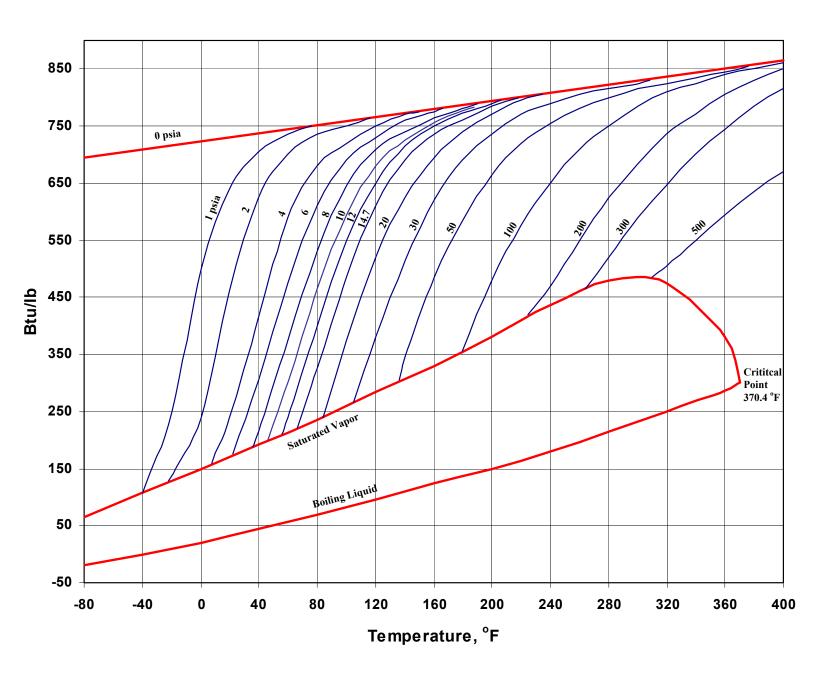

# Hydrogen Fluoride, Temperature Vs. Enthalpy

Volume 1.1, January 2002 © Honeywell 2002