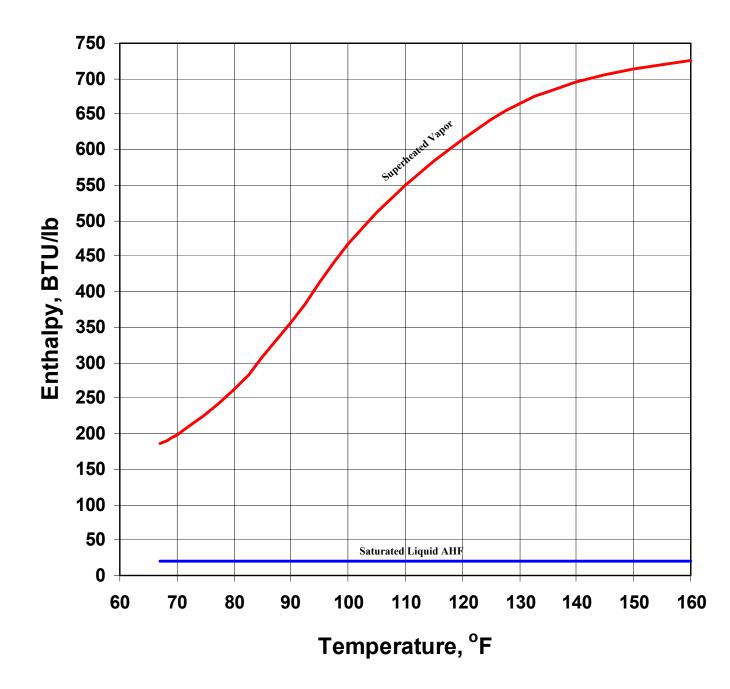

# **Enthalpy Hydrogen Fluoride Gas**

**Enthalpy Concentration Chart for** 

Volume 1.1, January 2002 © Honeywell 2002